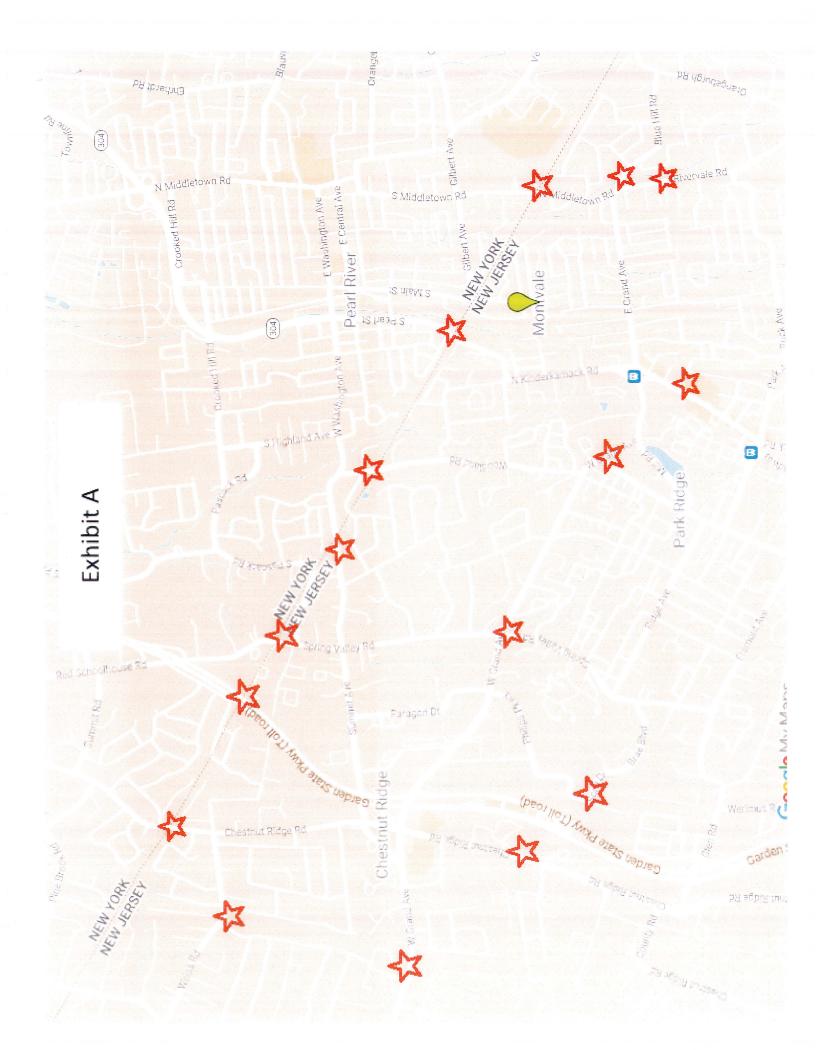

**LOCATION(S)**: Subject to receiving sufficient program interest and funding, the Borough intends to place signage at some or all of the locations identified on <u>Exhibit A</u> attached hereto. A sponsor may indicate with their proposal a preferred location or preferred location(s); however, the Borough retains sole and absolute discretion as to the final location(s) of all signs. The propose sign locations are as follows:

| Street Name | Intersection/Border |
|-------------|---------------------|
|             |                     |

West Grand Avenue Upper Saddle River Border
Weiss Road Upper Saddle River Border
Chestnut Ridge Road New York State Border
Chestnut Ridge Road Woodcliff Lake Border

Philips Parkway Sony Drive/ Park Ridge Border

Spring Valley Road New York State Border

West Grand Avenue Spring Valley Road/Park Ridge Border

Woodland Road New York State Border

West Grand Avenue Mill Road/ Park Ridge Border

Kinderkamack Road
New York State Border
Kinderkamack Road
Park Ridge Border
N. Middletown Road
New York State Border
N. Middletown Road
River Vale Border
Blue Hill Road
River Vale Border
New York State Border
New York State Border