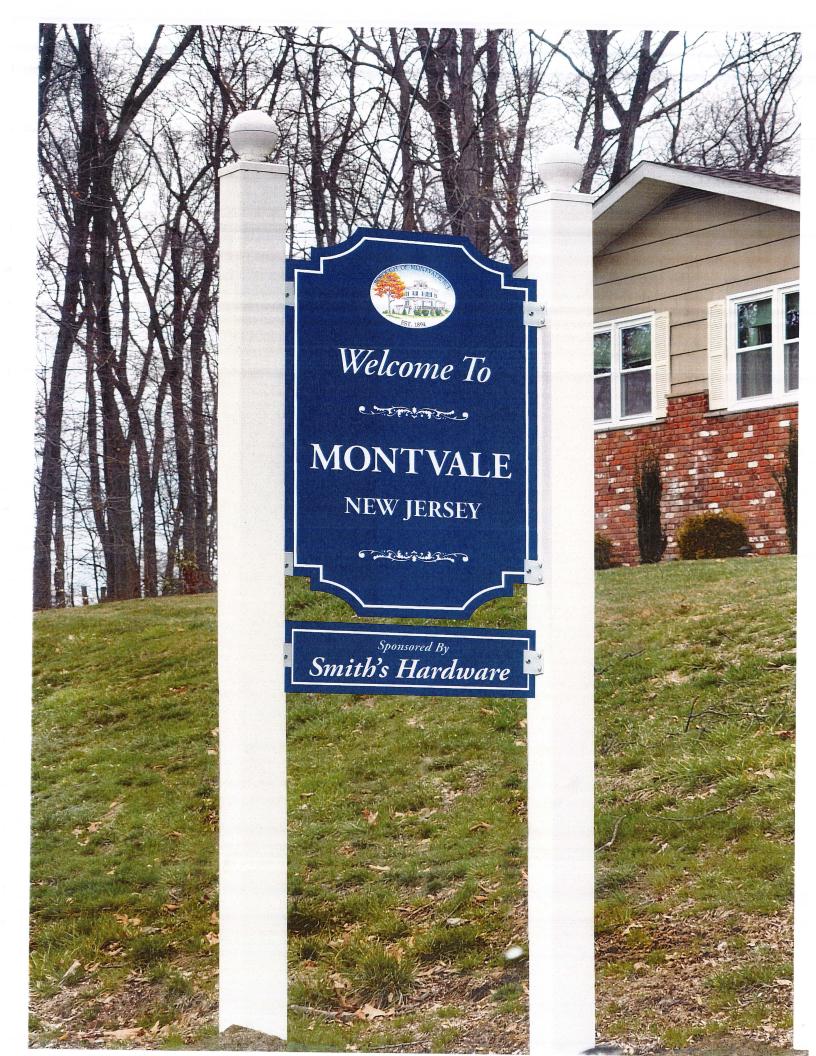

#### WELCOME SIGN SPONSORSHIP PROGRAM

#### POLICY OUTLINE FOR SIGN SPONSORSHIP PROGRAM

<u>PURPOSE</u>: The intent of this sign policy is to raise revenue for the erection and maintenance of "Welcome Signs" located at various locations throughout the Borough. All funds go directly to a dedicated account for the improvement of public property, from which funds will be used to purchase and maintain the signs authorized in this program.

**LOCATION(S)**: Subject to receiving sufficient program interest and funding, the Borough intends to place signage at some or all of the locations identified on <u>Exhibit A</u> attached hereto. A sponsor may indicate with their proposal a preferred location or preferred location(s); however, the Borough retains sole and absolute discretion as to the final location(s) of all signs. The propose sign locations are as follows: