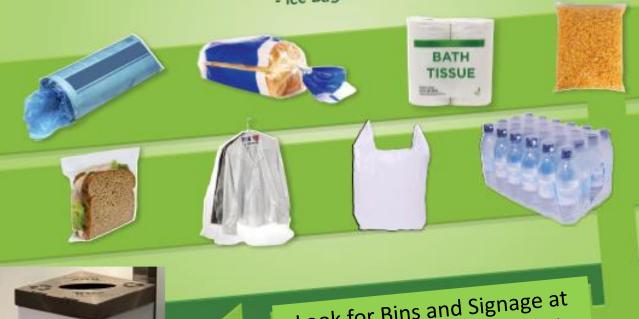

Recycle your Clean, Dry, Empty Plastic Bags and Film Packaging!

Plastics to Collect:

- LDPE / HDPE Films
- Newspaper Sleeves
- Bread Bags
- Product Wrap
- Cereal Liners
- Food Storage Bags
- Ice Bags

- Pellet Bags
- Produce Bags
- Dry Cleaning Bags
- Grocery Bags
- Case Overwrap
- Packaging Air Pillows
- Salt Bags