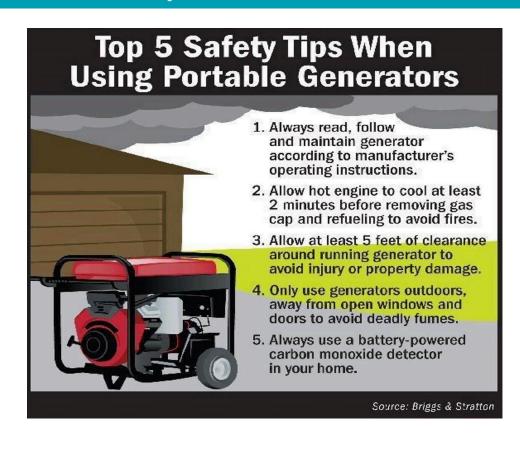

# **Montvale Fire Department**

During the recent storm, the Montvale Fire Department responded to numerous carbon monoxide calls caused by the improper use of portable generators. The **Consumer Product Safety Commission** reports that more than 80 deaths occur each year as a result of carbon monoxide poisoning from portable generators. Make sure that you have working carbon monoxide detectors and never run a generator in a garage or basement. Keep portable generators at least 20 feet away from a building with the exhaust pointed away from any doors or windows.