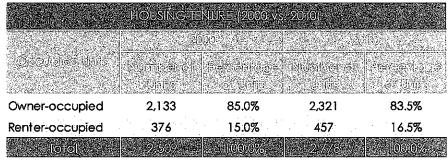

|                      |
| For sale                   | 19 .               | -                    |
| Sold, not occupied         | 9                  | •<br>•               |
| Seasonal, recreational use | 20                 |                      |
| All other vacants          | 20                 |                      |
| loici .                    | 2,882              | 11.5100.0%           |

Source: 2010 Census

The Borough has a fairly stable owner-occupied housing stock. The table below compares the 2000 and 2010 Census for housing tenure. The number of housing units increased by roughly 270, while the percentages marginally shifted. Owner-occupied units decreased from 85.0% to 83.5% during the ten year period. Meanwhile, the renter-occupied units realized a 1.5% increase.



Source: 2000 Census & 2010 Census

### LAND USE

The Borough of Montvale has a wide range of land uses. However, the majority of the municipality's land area is comprised of single-family residential and office buildings. Over 2,900 parcels make up Montvale. The chart below summarizes the land use categories according to the Division of Local Government Services and displays the number of parcels and value for each category.

In 2015, the majority of parcels were residential (92.5%), which comprised 67.8% of the tax value in the Borough. Commercial properties total 4.0% of parcels, but 29.7% of tax value. According to the State, there are eighty-four vacant parcels within the Borough, which have a value of over \$20 million. Additionally there are eleven farm parcels and five industrial