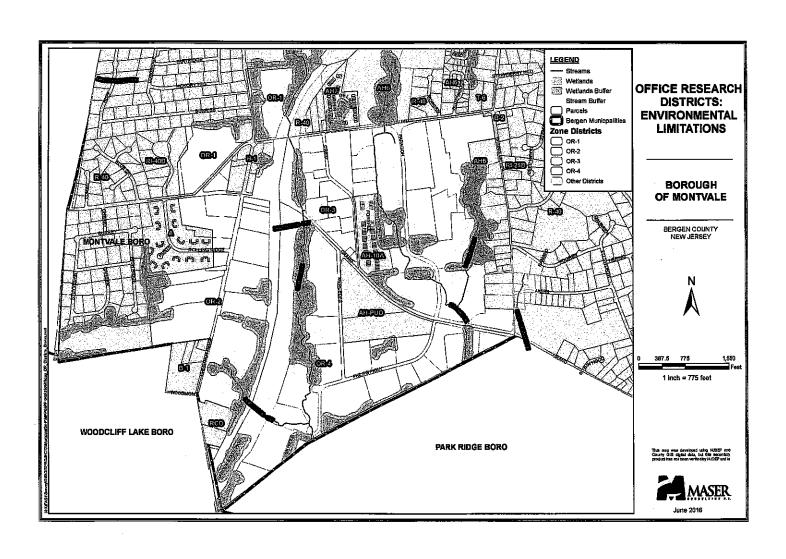

# BOROUGH OF MONTVALE BERGEN COUNTY, NEW JERSEY RESOLUTION NO. 128-2016

RE: Awarding Professional Service Contract/Planning Services/Office & Research District Amendments/Municipal Planner/D.Green/Maser Consulting LLC

WHEREAS, the Borough of Montvale deems it necessary to engage the professional services of our Municipal Planner for the to assist with the drafting of zoning revisions related to the recommendations contained in the July 2016 Master Plan Reexamination Report, and

#### **VIA E-MAIL**

Mayor and Council Borough of Montvale 12 Mercedes Drive Montvale, NJ 07645

Re:

Proposal for Professional Planning Services

Ordinance for Office Research District Amendments

MC Project No. MPP-040AP

#### Dear Mayor and Council:

Maser Consulting P.A. is pleased to submit the following proposal for professional planning services to assist with the drafting of zoning revisions related to the recommendations contained in the Draft July 2016 Master Plan Reexamination Report.

#### Task 1.0 Prepare Conditional Use Standards for Assisted Living Facilities

Maser Consulting will prepare conditions for the proposed assisted living facilities in the OR-3 and OR-4 Districts. The conditions will cover the topics of: