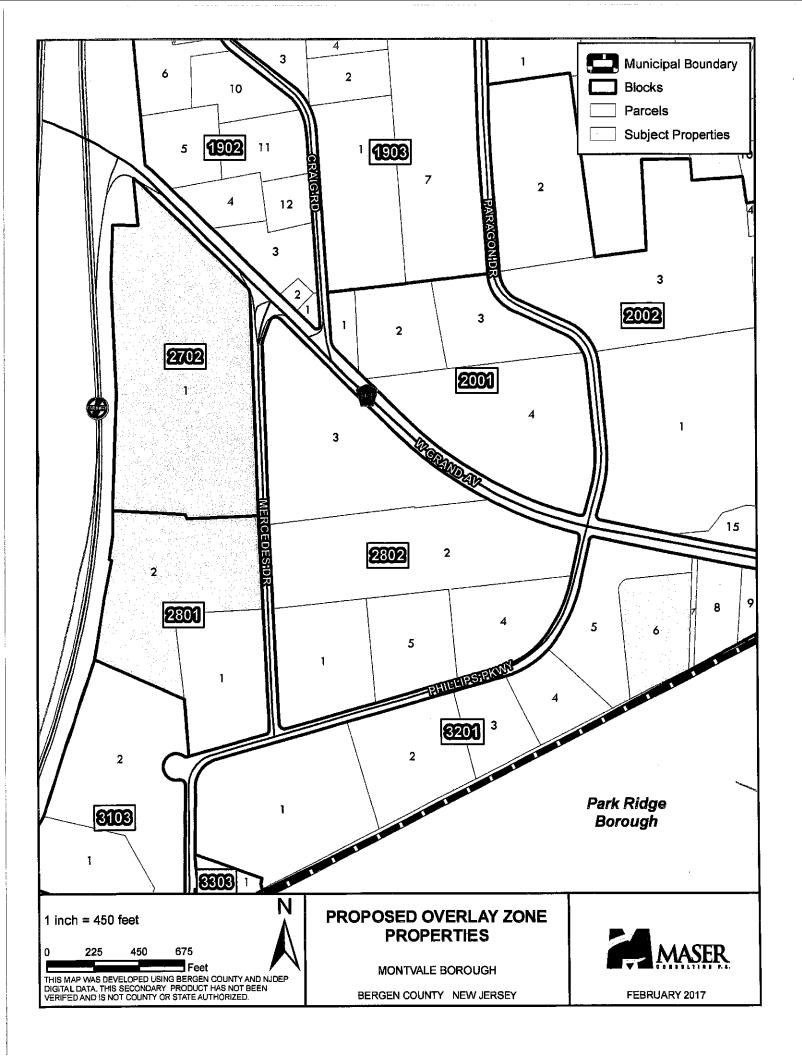

#### PURPOSE OF THIS MASTER PLAN REEXAMINATION

For close to half a century Montvale was home to numerous well-established corporate campuses including A&P, BMW, Mercedes-Benz USA, Merck-Medco, Monsanto, Toys R Us and more. With the economic downturn and changes to the office market and office industry overall, Montvale has experienced a recent exodus of several of these very large companies, thus leaving a number of significant sites empty or grossly underutilized. This Reexamination report will focus specifically on the Mercedes-Benz USA properties at Block 2702, Lot 1, Block 2801, Lot 2, and Block 3201, Lot 6 as depicted on page 6.

will affect about 1,000 employees who work on the three-parcel, thirty-plus acre campus. A substantial amount of this relocation has occurred to date.

All three parcels are located in the western part of the Borough; Block 2702, Lot 1 and Block 2801, Lot 2 are both on the western side of Mercedes Drive just south of Grand Avenue, and backing up to the Garden State Parkway, Block 3201 Lot 6 is located less than a mile east of the first two sites on Glenview Road west of Spring Valley Road and south of Grand Avenue. All three parcels are located in the OR-4 Office and Research District.

The Borough believes that evaluating alternatives that may enhance the viability for revitalization of these sites or construction of new structures will add to the vitality of the overall community. Therefore, the purpose of this Master Plan Reexamination report is to guide the future zoning and development of the former Mercedes-Benz USA headquarters and corporate offices located at Block 2702, Lot 1, Block 2801, Lot 2 and Block 3201, Lot 6 (the "Study Area").