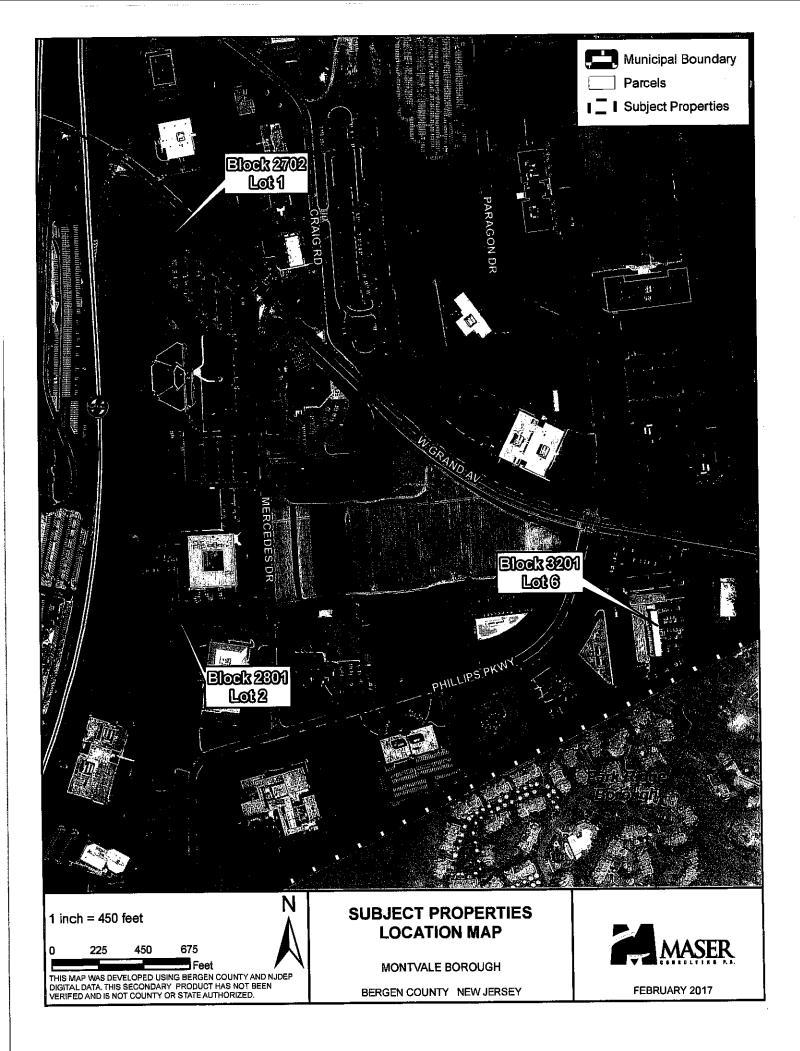

#### PURPOSE OF THIS MASTER PLAN REEXAMINATION

For close to half a century Montvale was home to numerous well-established corporate campuses including A&P, BMW, Mercedes-Benz USA, Merck-Medco, Monsanto, Toys R Us and more. With the economic downturn and changes to the office market and office industry overall, Montvale has experienced a recent exodus of several of these very large companies, thus leaving a number of significant sites empty or grossly underutilized. This Reexamination report will focus specifically on the Mercedes-Benz USA properties at Block 2702, Lot 1, Block 2801, Lot 2, and Block 3201, Lot 6 as depicted on page 6.

will affect about 1,000 employees who work on the three-parcel, thirty-plus acre campus. A substantial amount of this relocation has occurred to date.

All three parcels are located in the western part of the Borough; Block 2702, Lot 1 and Block 2801, Lot 2 are both on the western side of Mercedes Drive just south of Grand Avenue, and backing up to the Garden State Parkway, Block 3201 Lot 6 is located less than a mile east of the first two sites on Glenview Road west of Spring Valley Road and south of Grand Avenue. All three parcels are located in the OR-4 Office and Research District.