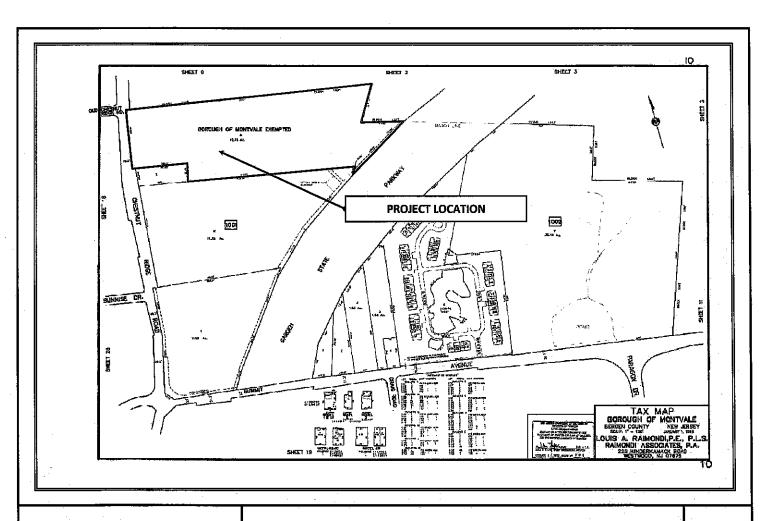

GH OF MONTVALE

NOTICE is hereby given that a Public Hearing will be held for the purpose of receiving comments on a Bergen County Open Space Trust Fund Municipal Program Park Improvement application. The Public Hearing will be held on June 13, 2017 at 7:30 p.m. at the Montvale Municipal Complex, Borough Hall Council Chambers, 12 Mercedes Drive, 2nd Floor, Montvale, NJ at which time all persons who may be interested therein will be given an opportunity to be heard.

The Borough of Montvale desires to obtain funds in order to remove and replace existing fencing, remove the existing clay infield, and install a synthetic turf field at the La Trenta Field Complex, located at 158-175 Chestnut Ridge Road, and identified as Block 1001, Lot 4.

Maureen Iarossi-Alwan Administrator/Municipal Clerk





TAX MAP

LA TRENTA SPORTS COMPLEX

BOROUGH OF MONTVALE

BERGEN COUNTY, NEW JERSEY

**Figure** 

2





LOCATION MAP
LA TRENTA SPORTS COMPLEX
BOROUGH OF MONTVALE
BERGEN COUNTY, NEW JERSEY

Figure

1



# MINUTES WORK SESSION

The Work Session Meeting of the Mayor and Council was held in the Council Chambers and called to order at 7:53pm. Adequate notification was published in the official newspaper of the Borough of Montvale.

### **OPEN PUBLIC MEETING STATEMENT**

Adequate notice of this meeting was provided to The Bergen Record and The Ridgewood News, informing the public of the time and place according to the provisions of the Open Public Meeting Law (Chapter 231, P.L. 1975).

### **ROLL CALL:**

Councilmember Arendacs

Councilmember Koelling

Councilmember Curry

Councilmember Lane