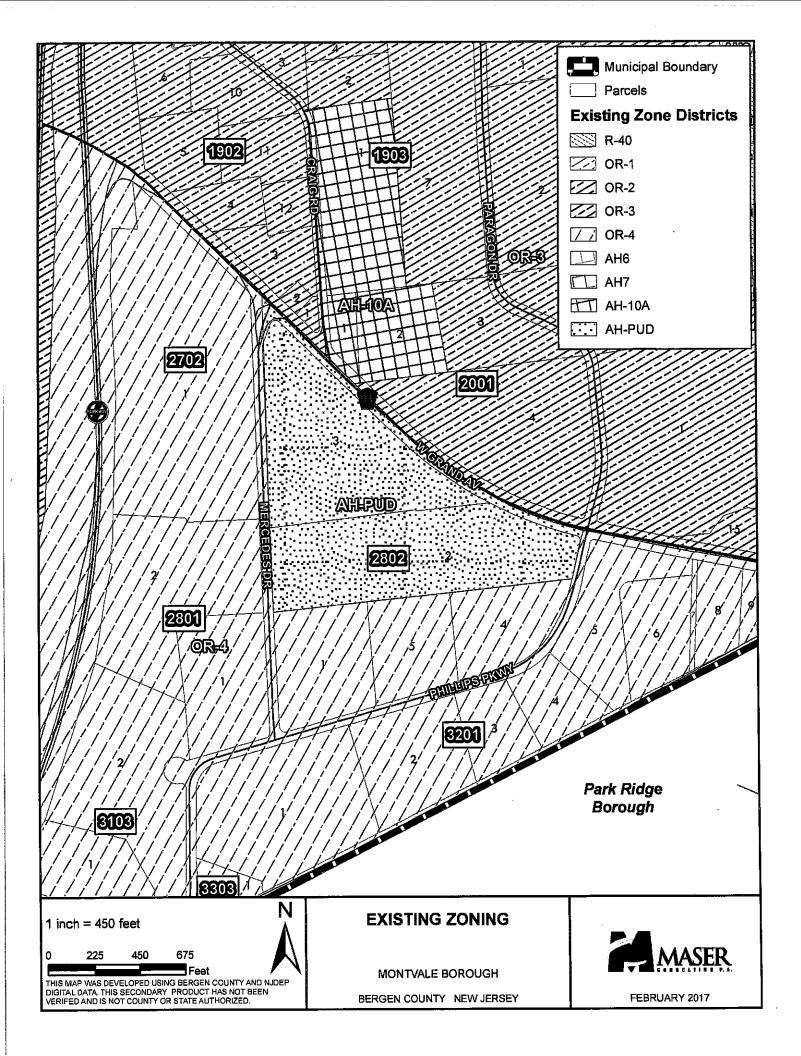

will affect about 1,000 employees who work on the three-parcel, thirty-plus acre campus. A substantial amount of this relocation has occurred to date.

All three parcels are located in the western part of the Borough; Block 2702, Lot 1 and Block 2801, Lot 2 are both on the western side of Mercedes Drive just south of Grand Avenue, and backing up to the Garden State Parkway, Block 3201 Lot 6 is located less than a mile east of the first two sites on Glenview Road west of Spring Valley Road and south of Grand Avenue. All three parcels are located in the OR-4 Office and Research District.