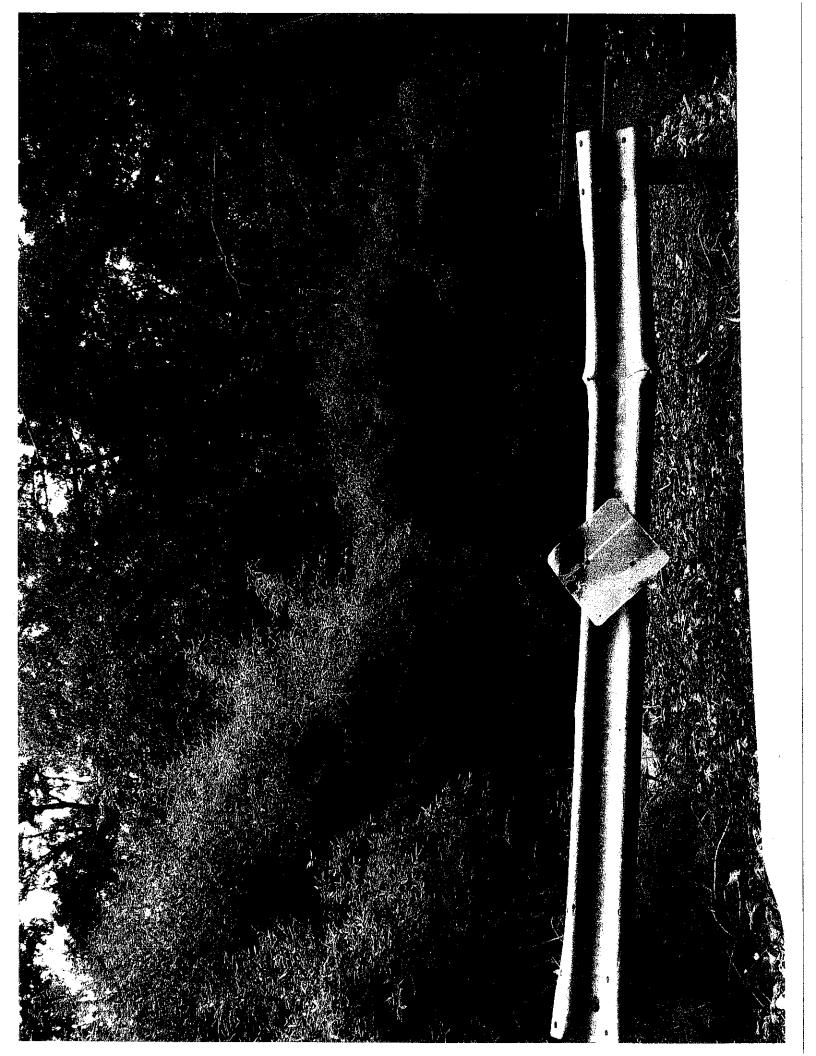

#### Tom Polifroni - 69 Montvale Ave

Someone planted bamboo stalks on the Borough easement and now it is growing on his property; this is dangerous for his home, yard and his children; asking the governing body for help to try and remove it;