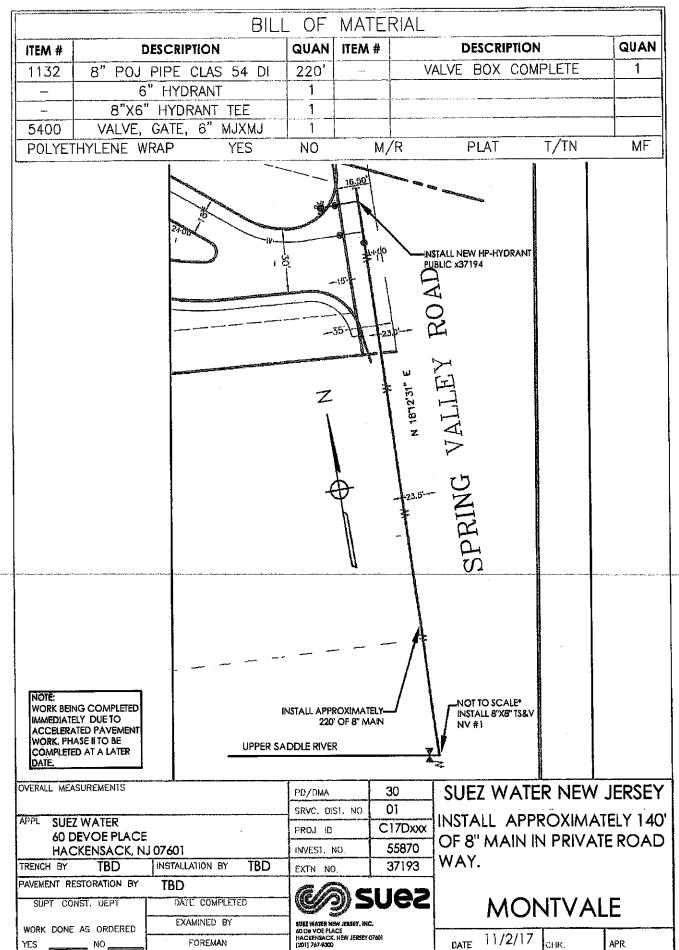

#### **RESOLUTIONS:**

- 211-2017 Resolution Requesting that the County of Bergen Repair and/or Replace the Curbing on Kinderkamack Road Between Railroad Avenue and the New York State Border
- 212-2017 Refund Tax Overpayment / Block 702, Lot 34.09, C134B / 134B N. Kinderkamack Road
- 213-2017 Resolution Authorizing a Settlement Agreement in the Matter Captioned Libock v. Bear-Ban Developers, Borough of Montvale, Planning Board of the Borough of Montvale, et al.
- 214-2017 Resolution Approving the Settlement Agreement with Intervenor The S. Hekemian Group, LLC to Partially Resolve the Borough's Affordable Housing Declaratory Judgment Action
- 215-2017 Resolution Approving a Settlement Agreement with Intervenor Hornrock Properties MPR, LLC in Connection with the Borough's Affordable Housing Declaratory Judgment Action, and Authorizing a Request to the Trial Court to Hold a Fairness Hearing Concerning the Settlement Agreement
- 216-2017 Resolution Approving the Settlement Agreement with Prospective Intervenor 2 Paragon Drive, LLC to Partially Resolve the Borough's Affordable Housing Declaratory Judgment Action
- 217-2017 Resolution Approving the Settlement Agreement with Fair Share Housing Center to Resolve
- the Borough's Affordable Housing Declaratory Judgment Action
  218-2017 Suez Water New Jersey/Water Main Extension & (1) Public Hydrant No. X-37193/Spring Valley Road/Upper Saddle River Road/Premier Developers, Inc.