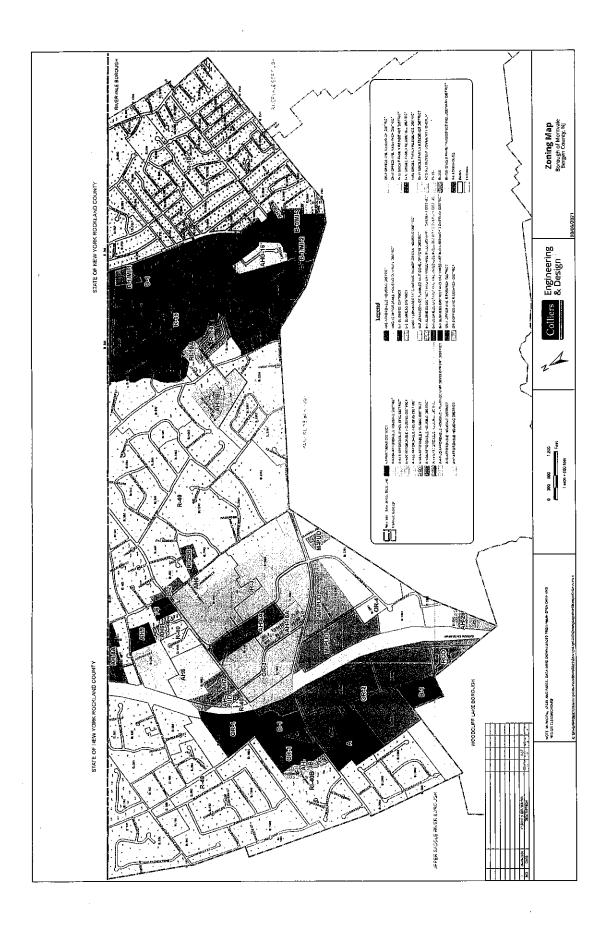

#### **ORDINANCE NO. 2021-1496**

AN ORDINANCE AMENDING CHAPTER 400, "ZONING," ARTICLE III, "DISTRICTS ESTABLISHED; ZONING MAP," OF THE CODE OF THE BOROUGH OF MONTVALE, COUNTY OF BERGEN, STATE OF NEW JERSEY, TO REPLACE AND REESTABLISH THE OFFICIAL ZONING MAP OF THE BOROUGH OF MONTVALE

**WHEREAS**, pursuant to N.J.S.A. 40:55D-32, the Mayor and Council of the Borough of Montvale are authorized and empowered to "by ordinance adopt or amend an official map of the municipality, which shall reflect the appropriate provisions of any municipal master plan"; and

**WHEREAS**, the Borough Engineer has prepared an updated zoning map of the Borough, dated March 9, 2021, which the Borough Council desires to establish as the official zoning map of the Borough; and

**WHEREAS**, pursuant to N.J.S.A. 40:55D-32 and -26, upon passage of this Ordinance upon First Reading, it shall be referred to the Borough of Montvale Planning Board for determination as to whether the map prepared by Colliers Engineering & Design dated March 9, 2021, is consistent with the Borough of Montvale Master Plan.

**NOW, THEREFORE, BE IT ORDAINED** by the Mayor and Council of the Borough of Montvale, County of Bergen, as follows:

<u>Section 1</u>. The Zoning Map of the Borough of Montvale, adopted pursuant to Article III, "Districts Established; Zoning Map," of Chapter 400, "Zoning," is hereby replaced by a new map entitled "Zoning Map, Borough of Montvale, Bergen County, NJ," dated March 9, 2021, prepared by Colliers Engineering & Design, which reflects the zoning regulations that are presently effective in the Borough.

**Section 2**. Section 400-16, "Maps," of the Code of the Borough of Montvale is hereby amended by adding the underlined text and deleting the [bracketed] text, as follows:

- A. The boundaries are hereby established as shown on the following maps:
  - (1) The boundaries of each said district are hereby established as shown on the Zoning Map, Borough of Montvale, Bergen County, New Jersey, prepared by <u>Colliers Engineering & Design dated March 9, 2021,</u> [Maser Consulting, P.A. dated March 24, 2014,] which map accompanies this ordinance and is hereby declared to be a part thereof.
    - [(a) The Zoning Map is hereby amended and supplemented by adding a new AHS District on the list of zoning districts and by graphically amending the Zoning Map to show the following property in the AHS District: Block 1606, Lot 6.]
  - (2) Road Map, Borough of Montvale, Bergen County, New Jersey prepared by Boswell McClave Engineering dated October 1998.
  - (3) Drug-Free School Zone, Drunk-Driving-Free Zone and Drug-Free Zone Map, Borough of Montvale, Bergen County, New Jersey prepared by Boswell McClave Engineering dated August 2000.
- B. A copy of each of the aforementioned maps is on file in the office of the Borough Clerk.