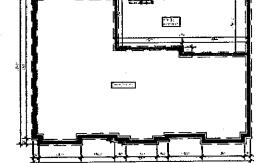

# 26 N Kinderkamack Site Plan – 4 Family

- 1. Demolish the existing structure.
- 2. Construct a new 4-unit home for disabled military veterans.
- 3. An overlay zone should be established for the project.
- 4. The proposed parking will be located in the same location as the existing parking.
- 5. Units will be a mix of (2) 2-Bedroom and (2) 1 Bedroom
- 6. Units will be about 960 sf each
- 7. Exterior building will be a masonry water table and siding above with shutters and trim accents.
- 8. Units will serve very low-income family population.
- 9. Township to provide a PILOT on taxes and a property sale of \$100,000.

# 26 N Kinderkamack – 4 Unit Proposed Elevation/Finish