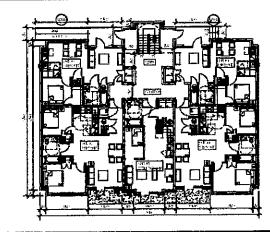

## 26 N Kinderkamack – 11 Unit Site Plan

- 1. Demolish the existing structure.
- 2. Proposed parking in the same location as the existing parking.
- 3. Overlay zone to be created for the project.
- 4. Unit mix and income levels to meet UHAC requirements.
- 5. 2.5 Story structure.
- 6. Exterior to be a masonry water table with Hardi Board siding with trim accents.
- 7. Units range from 650sf to 1,120 sf.
- 8. Township to provide a PILOT on taxes and a property sale of \$200,000.
- 9. Funding to be provided by DCA Home Program of AHTF Program.

# 26 N Kinderkamack – 11 unit proposed floor plans

### First Floor unit count

- (1) Studio
- (2) (2) 1 Bedroom
- (3) (2) 2 Bedroom

### Second Floor unit count:

(4) 2 Bedroom

### Third Floor unit count:

(2) 3 bedroom

4 PROPOSED THIRD FLOOR PLAN

3 PROPOSED SECOND FLOOR PLAN

PROPOSED FIRST FLOOR PLAN

PROPOSED PARTIAL BASEMENT PLAN