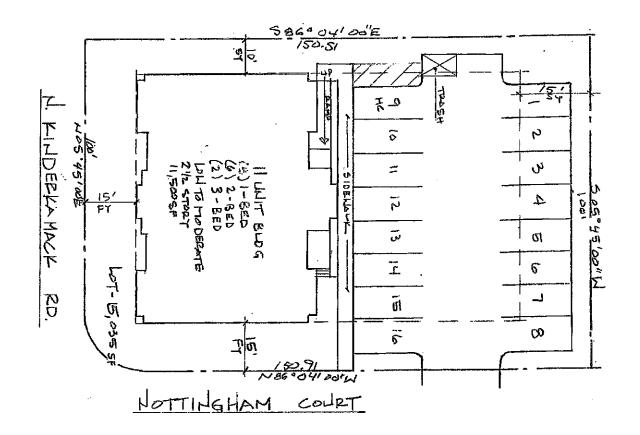

NOTTINGHAM COURT

## 26 N Kinderkamack – 11 Unit Site Plan

- 1. Demolish the existing structure.
- 2. Proposed parking in the same location as the existing parking.
- 3. Overlay zone to be created for the project.
- 4. Unit mix and income levels to meet UHAC requirements.
- 5. 2.5 Story structure.
- 6. Exterior to be a masonry water table with Hardi Board siding with trim accents.
- 7. Units range from 650sf to 1,120 sf.
- 8. Township to provide a PILOT on taxes and a property sale of \$200,000.
- 9. Funding to be provided by DCA Home Program of AHTF Program.