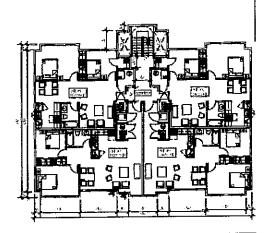

# 26 N Kinderkamack – 11 unit proposed floor plans

### Third Floor unit count:

(2) 3 bedroom

4 PROPOSED THIRD FLOOR PLAN

3 PROPOSED SECOND FLOOR PLAN

PROPOSED FIRST FLOOR PLAN

PROPOSED PARTIAL BASEMENT PLAN