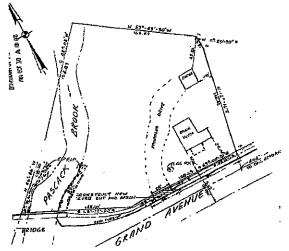

# **Planning Narrative - 25 West Grand Ave**

25 West Grand Ave property is located in a flood zone per the FEMA maps and has the Pascack Brook on the property which is a category 1 stream and has a 300-foot buffer from the edge of the riverbank per the NJDEP Geoweb maps. The current zoning is B-1 zone (Business). The zone allows for 2 family housing but must meet the R zone requirements.

What we proposed to do is use the NHTF funding and create housing for disabled veterans. We will develop a 2-family home and use the existing footprint of the home but demolish the home down to the top of foundation. We propose each unit will be a 2bedroom unit depending on how the design comes out when using the existing footprint. The NHTF funding will create 2 family very low-income units. We will have to use the existing footprint due to the 300-foot buffer and limit the amount of disturbance on the property.

Due to the constraints of the land the funding will not allow a flood zone on the property. In order to remove the flood zone limitation, we will need to make the edge of the riverbank a conservation easement line and sub-divide the land and the brook will be retained by the township. This will allow us to obtaining the funding due to the fundings requirement. It is important that there is no flood zone limits on the property so the conservation easement may be bigger once it is surveyed on the property.

## Narrative – 43 West Grand Ave

43 West Grand Ave property is partially located in a flood zone per the FEMA maps near by is the Pascack Brook on the property which is a category 1 stream and has a 300-foot buffer from the edge of the riverbank per the NJDEP Geoweb maps. The current zoning is B-1 zone (Business). The zone allows for 2 family housing but must meet the R zone requirements.

Due to the constraints of the land the funding will not allow a flood zone on the property. Since the flood zone is at the edge of the property, the state will allow it if the private funding will allow it the property to be incombered without flood insurance. If the bank will not allow it, then the property cannot be used.