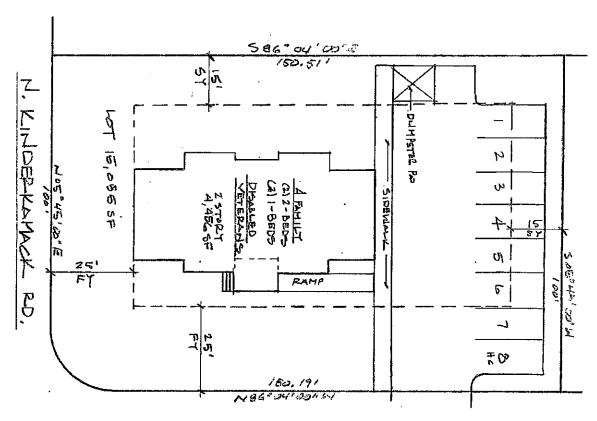

# 26 N Kinderkamack Site Plan – 4 Family

- 1. Demolish the existing structure.
- 2. Construct a new 4-unit home for disabled military veterans.
- 3. An overlay zone should be established for the project.
- 4. The proposed parking will be located in the same location as the existing parking.
- 5. Units will be a mix of (2) 2-Bedroom and (2) 1 Bedroom
- 6. Units will be about 960 sf each
- 7. Exterior building will be a masonry water table and siding above with shutters and trim accents.
- 8. Units will serve very low-income family population.
- 9. Township to provide a PILOT on taxes and a property sale of \$100,000.

# 26 N Kinderkamack – 4 Unit Proposed Elevation/Finish