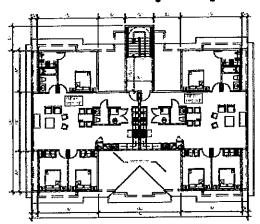

# 26 N Kinderkamack – 11 unit proposed floor plans

### First Floor unit count

- (1) Studio
- (2) (2) 1 Bedroom
- (3) (2) 2 Bedroom

### Second Floor unit count:

(4) 2 Bedroom