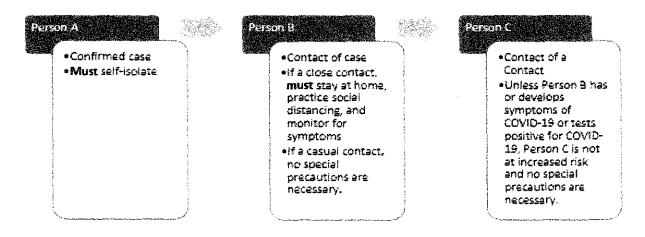

f Person B had close contact with Person A, then Person B would be considered "Medium Risk" and should remain home, practice social distancing, and obtain a COVID-19 test immediately. If Person B had casual contact with Person A, then Person B would be considered "Low Risk" and no special precautions other than what is generally suggested (e.g., social distancing, wash hands often) would be recommended.

So long as Person B remains well, any individual (such as Person C) who is a contact of Person B (i.e., children, spouse, co-worker, etc.) is a contact of a contact. Person C is not at risk for infection and would not be subject to self-isolation unless Person B had or developed symptoms or tested positive for COVID-19. Compliance with Executive Order 107 is required for all individuals.



Close contacts are individuals who were within 6 feet of a confirmed COVID-19 case for a prolonged period of time (approximately 15 minutes or more) or had direct contact with the infectious secretions of a COVID-19 case (e.g., were coughed on). Casual contacts are defined as being in the same indoor environment (e.g., classroom, office, gathering) with a symptomatic confirmed COVID-19 case. Testing is available through Lifeline Urgent Care if desired if you are Person C. No quarantine is necessary to wait for results.

#### **Examples of "Contact" Scenarios:**

- Household Members: If an asymptomatic (no symptoms) person is contacted by a local health department to be notified that they are a close contact of a confirmed COVID-19 case, they should remain home, practice social distancing