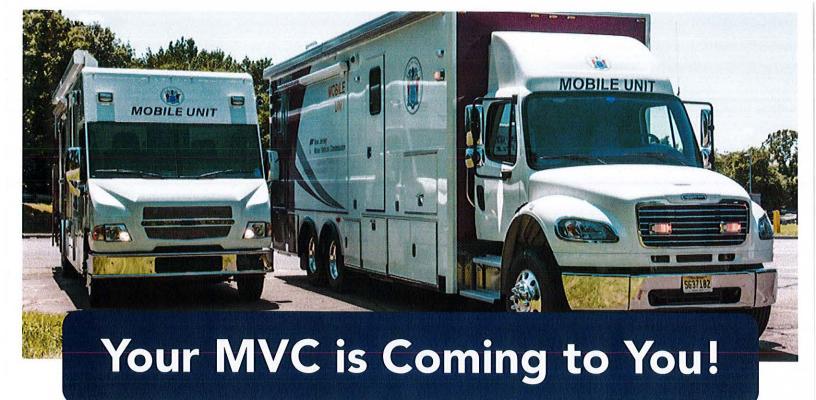

Location:

ATTENTION FIRST RESPONDERS and SENIORS!

Montvale Borough Hall Parking Lot - 12 Mercedes Drive, Montvale, NJ 07645

Date:

Tuesday, May 11, 2021

Time:

10:00am - 2:00pm

# Our "Agency-on-wheels" offers ...

#### **Driver Licenses**

The Mobile Units provide the opportunity for drivers to renew their license, obtain a duplicate license, change their name or address on their license, add a boat endorsement, add a veteran designation, register to vote and/or make organ donation selections. Initial licenses are currently not available in the Mobile Units.

## **Non-Driver Identification Cards**

The Mobile Units can provide residents with photo identification that may then serve as a primary or secondary form of personal ID.





## Registrations

Drivers may renew their registra